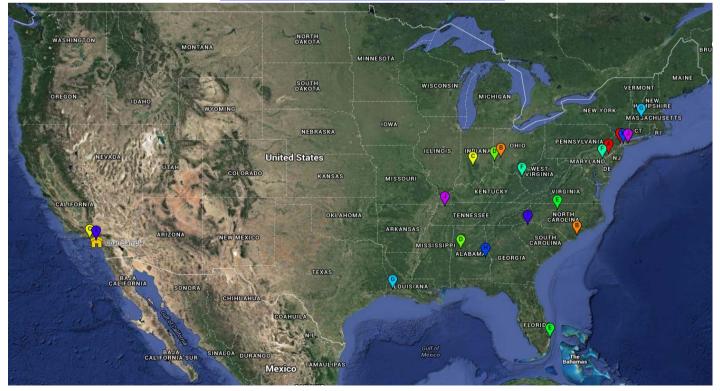

| Hofstra University                    | 87%                                                                                          | 582                      | N/A |     |    |     |                                                                                                 |                        |    |    |    |    |     |      |     |    |      |     |    |    | -  | _   | C+  | •   | B+  | A-    | B+    | B+   | B+    | В   | B-  | C+     | В        | С       | A-  |

https://www.google.com/maps/d/edit?mid=z8yZA5lu2IX8.k5Uvb7alUzDQ&usp=sharing



# *"MyFit"* Universities - Evaluated Grading and Ranking Definitions

Your "MyFit" Universities - Evaluated (Tool #2) shows the grading and ranking in up to 35 categories for each university. Each grading and ranking is defined below:

# Overall Grading and Ranking (Columns 1 and 2)

The Best Overall grading and ranking provides a comprehensive assessment of the overall experience at traditional four-year colleges and universities in the United States. It uses more than 50 statistics sourced from various government and public data sets, various data sources, and 11,857,508 opinion-based survey responses across 20 topics from 294,497 current students and recent alumni.

A high ranking in Overall Experience generally indicates that:

- Students are very happy with their experience at their